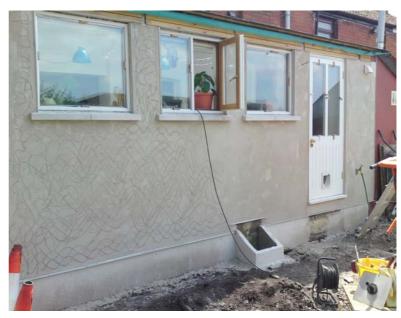

## **Sunlit Extension to Victorian Terrace**

Orchard Terrace, Glastonbury

This small extension in Glastonbury is an example of much improved living space through small measures. Bright and airy with bespoke windows and door, it creates a dining room and utility room/WC where the small yard once was, bringing light through large openings into the north-facing kitchen. New Slate floors and underfloor heating throughout the ground floor give continuity and much needed sense of open space.