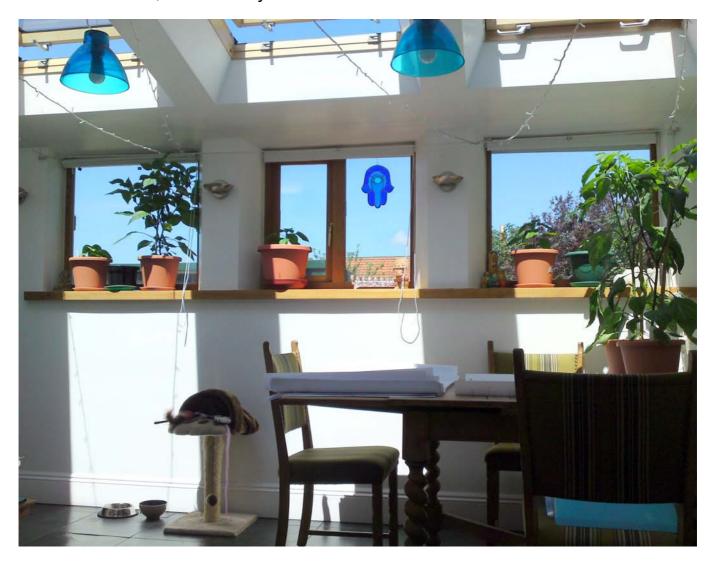

## **Sunlit Extension to Victorian Terrace**

Orchard Terrace, Glastonbury

This small extension in Glastonbury is an example of much improved living space through small measures. Bright and airy with bespoke windows and door, it creates a dining room and utility room/WC where the small yard once was, bringing light through large openings into the north-facing kitchen. New Slate floors and underfloor heating throughout the ground floor give continuity and much needed sense of open space.